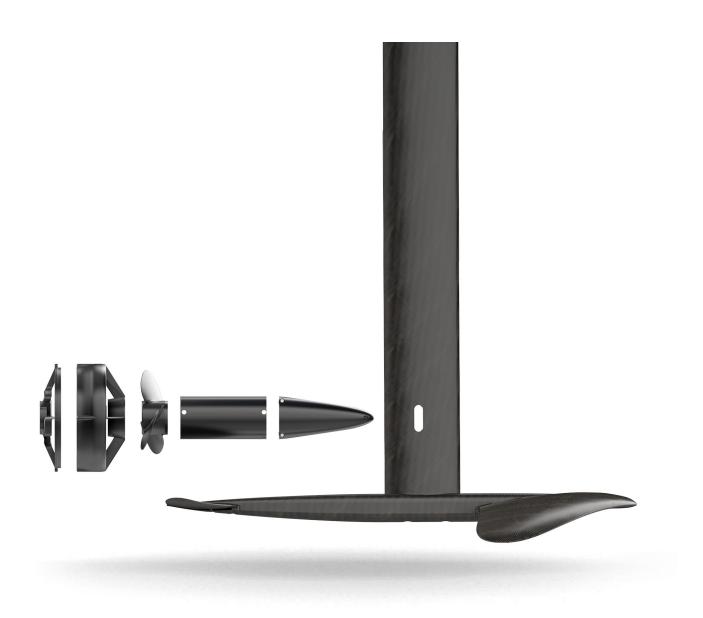

# **The Propulsion**

#### **Motors**

Pulseer's brushless motors are designed and manufactured by the absolute best engi- neers in the industry. We have achieved what no competitor has and created a propri- etary, maintenance free, direct drive motor-free of cumbersome gears.

The Pulseer E-FOIL motor is extremely efficient and quiet through the water and it packs enough power to pull two riders at the same time.

# **Propellers**

The Pulseer propellers are precision machined out of a solid block of aluminum. We hand polish and balance each prop to perfection before finishing with a hard anodization.

Pulseer's propellers are where the "rubber meets the road", engineers will recognize that they are a work of art, and riders will appreciate that they extremely reliable.