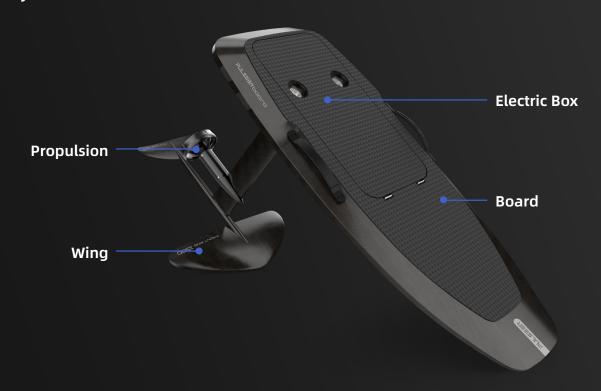

# **The Propulsion**

#### **Motors**

Pulseer's brushless motors are designed and manufactured by the absolute best engi- neers in the industry. We have achieved what no competitor has and created a propri- etary, maintenance free, direct drive motor-free of cumbersome gears.

The Pulseer E-FOIL motor is extremely efficient and quiet through the water and it packs enough power to pull two riders at the same time.

# **Propellers**

The Pulseer propellers are precision machined out of a solid block of aluminum. We hand polish and balance each prop to perfection before finishing with a hard anodization.

Pulseer's propellers are where the "rubber meets the road", engineers will recognize that they are a work of art, and riders will appreciate that they extremely reliable.

#### **Detachable Handlebar**

#### **Designed For Comfort**

Ergonomically designed handle grips, scooped deck for increased responsiveness and forward facing rider position reduces rider leg fatigue over long sessions.

Detachable handlebars make it easier to balance, reduces wipeouts and shortens the learning curve for beginners.