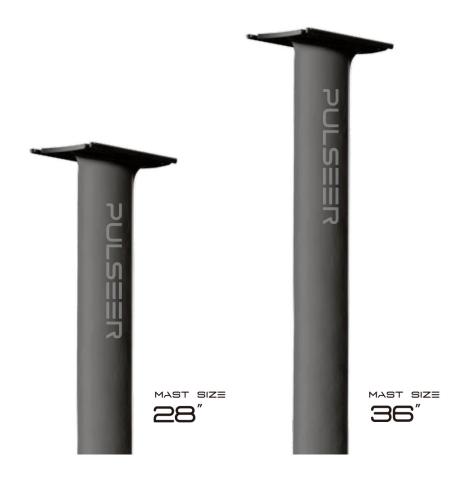

**The Masts** 

#### Construction

Our masts are made of full carbon fiber pre-preg for the ultimate performance and weight. When comparing a carbon fiber mast to an aluminum mast, the carbon is going to give you a much livelier and responsive feel with less weight. Learn more about our mast construction.

# **The Lineup**

Our masts are not restricted to just one type. We have multiple sizes in our collection and can suit whatever your needs may be. Watch the video below to learn more.