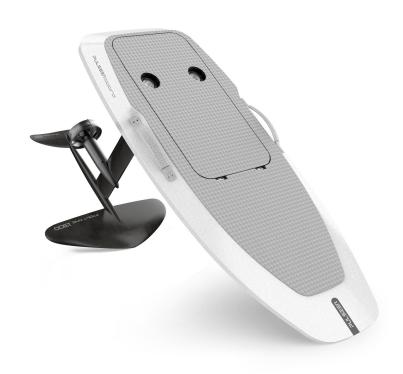

#### E-Ultra / U1

| SPECIFICATIONS       |                                                                      |  |  |
|----------------------|----------------------------------------------------------------------|--|--|
| Mast                 | 28" (71cm) / 36" (92cm)                                              |  |  |
| Wing                 | Front Wing 1300 / Rear Wing 310                                      |  |  |
| Board                | Size: 5'28"x 28"<br>Volume 100 litres Max Speed                      |  |  |
| Color                | Black、Wood Color、Space Grey、White                                    |  |  |
| Battery capacity     | 42 AH                                                                |  |  |
| Battery endurance    | up to 120 min                                                        |  |  |
| Charging duration    | 150 min                                                              |  |  |
| Maximum speed        | 48 km/h (30mph)                                                      |  |  |
| Rated power          | 1300 w                                                               |  |  |
| Maximum output power | 3900 w                                                               |  |  |
| Weight               | 33 kg ( With Battery 13 kg)                                          |  |  |
| Characteristic       | For experienced riders that want to push the limits on the smallest. |  |  |