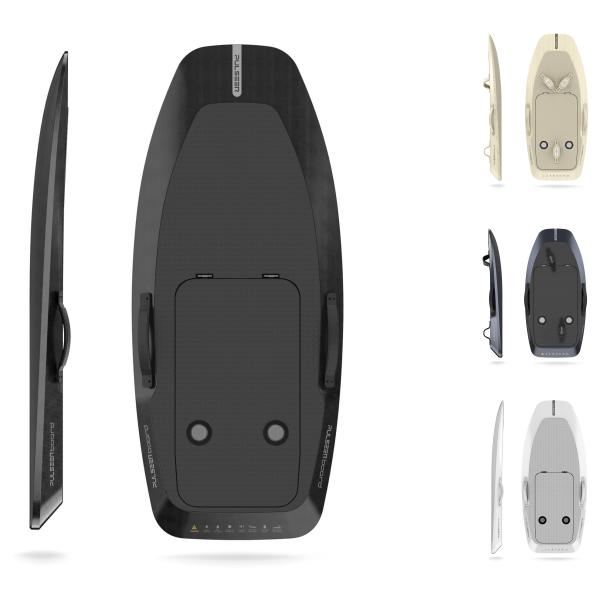

# LEISURE LIFESTYLE BRAND **Pick Your Board**

#### **Board**

The Pulseer boards feature an updated shape for increased maneuverability and ease of use. Combined with the upgraded construction, the new sizes reduce weight and increase toughness making the Pulseerboards the lightest and strongest E-FOIL options on the market.

The carbon fiber construction is lightweight, offers an impressive response, and is dura- ble enough for years of heavy use.