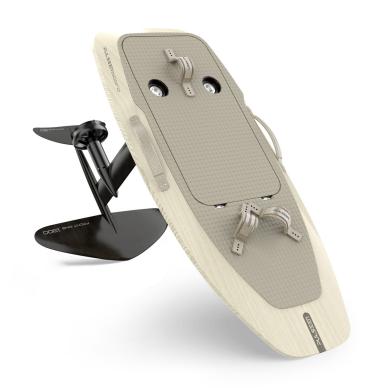

## E-Standard / S1

|                      | SPECIFICATIONS                                   |  |  |  |  |
|----------------------|--------------------------------------------------|--|--|--|--|
| Mast                 | 28" (71cm) / 36" (92cm)                          |  |  |  |  |
| Wing                 | Front Wing 1300 / Rear Wing 310                  |  |  |  |  |
| Board                | Size: 5'28"x 28"<br>Volume 100 litres Max Speed  |  |  |  |  |
| Color                | Black、Wood Color、Space Grey、White                |  |  |  |  |
| Battery capacity     | 42 AH                                            |  |  |  |  |
| Battery endurance    | up to 120 min                                    |  |  |  |  |
| Charging duration    | 150 min                                          |  |  |  |  |
| Maximum speed        | 48 km/h (30mph)                                  |  |  |  |  |
| Rated power          | 1300 w                                           |  |  |  |  |
| Maximum output power | 3900 w                                           |  |  |  |  |
| Weight               | 34.75 kg ( With Battery 13 kg)                   |  |  |  |  |
| Characteristic       | The world's first, multipurpose, modular, eFoil. |  |  |  |  |