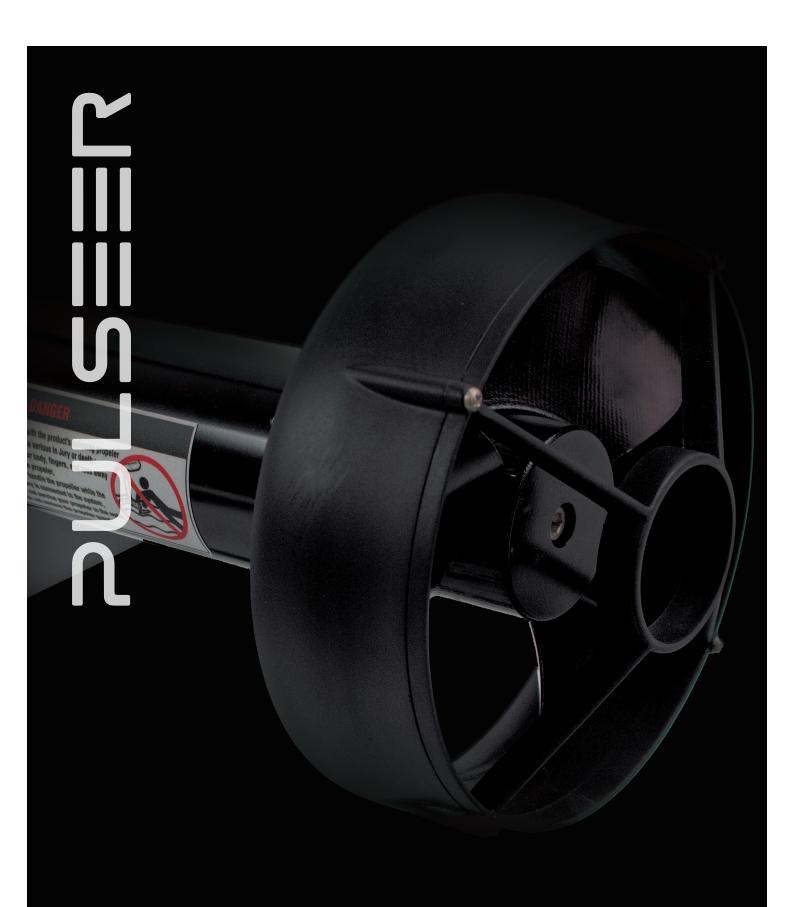

# **Propellers**

The Pulseer propellers are precision machined out of a solid block of aluminum. We hand polish and balance each prop to perfection before finishing with a hard anodization.

Pulseer's propellers are where the "rubber meets the road", engineers will recognize that they are a work of art, and riders will appreciate that they extremely reliable.