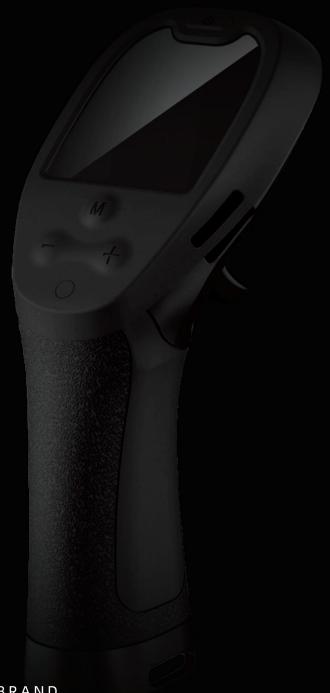

# **Advantage**

An ergonomic, waterproof bluetooth controller that easily shows battery life, and allows you to swap quickly and intuitively between a multitude of speed and performance settings.

Want to stop while on board? Just release the trigger. For added safety, as soon as the controller hits the water or if the board tilts past 45 degrees, the propulsion automatically stops.