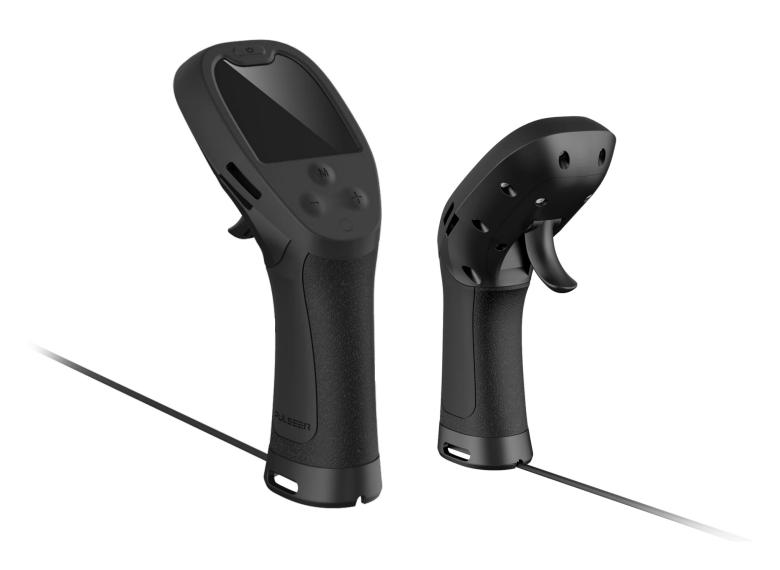

# **Advantage**

An ergonomic, waterproof bluetooth controller that easily shows battery life, and allows you to swap quickly and intuitively between a multitude of speed and performance settings.

Want to stop while on board? Just release the trigger. For added safety, as soon as the controller hits the water or if the board tilts past 45 degrees, the propulsion automatically stops.