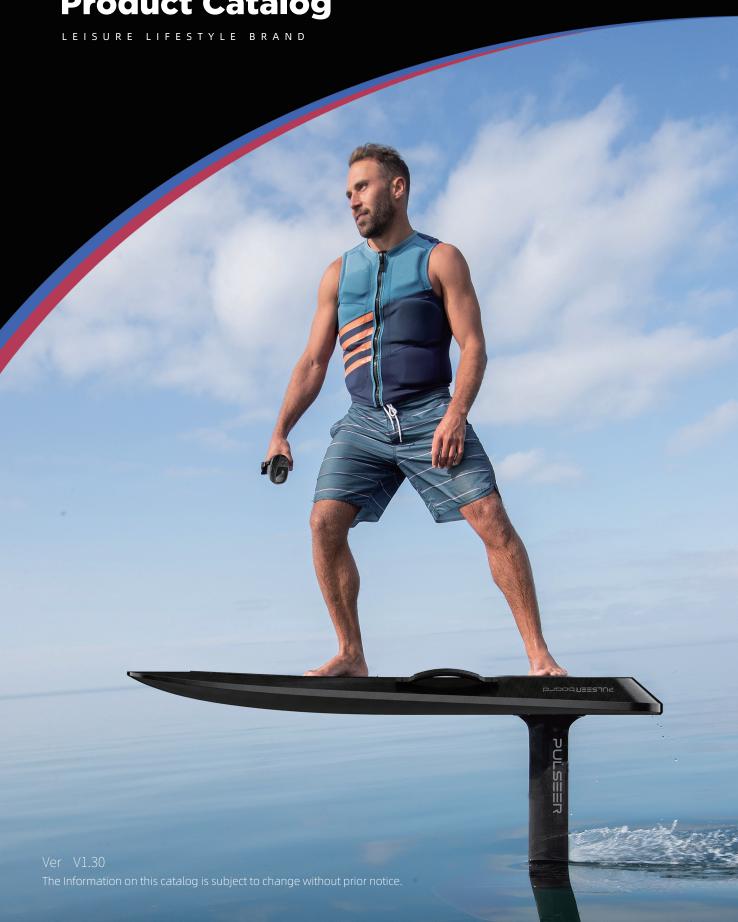

# What is an eFoil?

eFoil uses advanced lithium-ion batteries to power the silent motor installed on the all carbon fiber hydrofoil.

It is controlled by the hand-held remote controller. After 2.5 hours of charging, You can ride for 2 hours at a maximum speed of 30 mph (48.25 km/h).

**Max Speed** 

>30 mph

**Battery Capacity** 

42 AH

**Max Duration** 

2 hours

Warranty

2 year