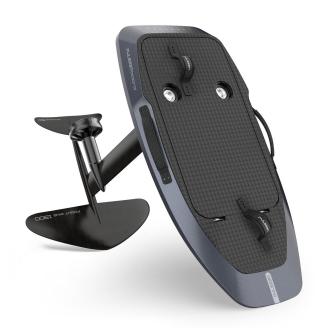

#### **E-Pro / P1**

| SPECIFICATIONS       |                                                            |  |  |
|----------------------|------------------------------------------------------------|--|--|
| Mast                 | 28" (71cm) / 36" (92cm)                                    |  |  |
| Wing                 | Front Wing 1300 / Rear Wing 310                            |  |  |
| Board                | Size: 5'0" x 24.5"<br>Volume 67 litres Max Speed           |  |  |
| Color                | Black、Wood Color、Space Grey、White                          |  |  |
| Battery capacity     | 42 AH                                                      |  |  |
| Battery endurance    | up to 120 min                                              |  |  |
| Charging duration    | 150 min                                                    |  |  |
| Maximum speed        | 48 km/h (30mph)                                            |  |  |
| Rated power          | 1300 w                                                     |  |  |
| Maximum output power | 3900 w                                                     |  |  |
| Weight               | 34.25 kg ( With Battery 13 kg)                             |  |  |
| Characteristic       | For lighter/experienced riders that want a lighter-weight. |  |  |