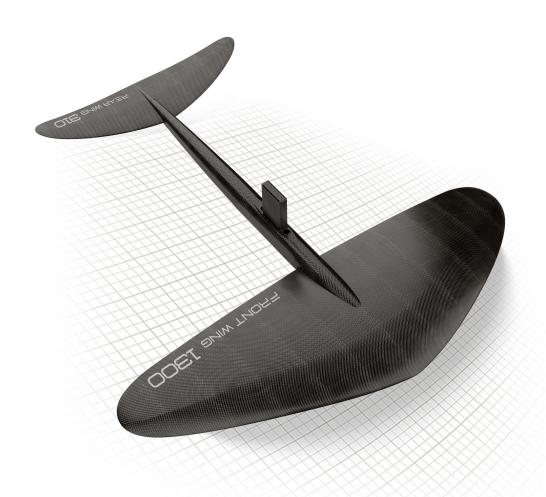

**The Wings** 

# **Everything Rides On This**

Pulseer wings are designed specifically for eFoiling by expert hydrodynamicists. Unmatched subsurface design creates the ultimate ride.

The highest performance wings on the market, designed for balance, efficiency and versatility.

Pulseer offers optimal carbon fiber wing designs with superior strength and performance in a va- riety of sizes.

We've tested and fine-tuned every detail, including size, shape, and angles, to engineer wings that maximize control and stability and minimize unnecessary drag.