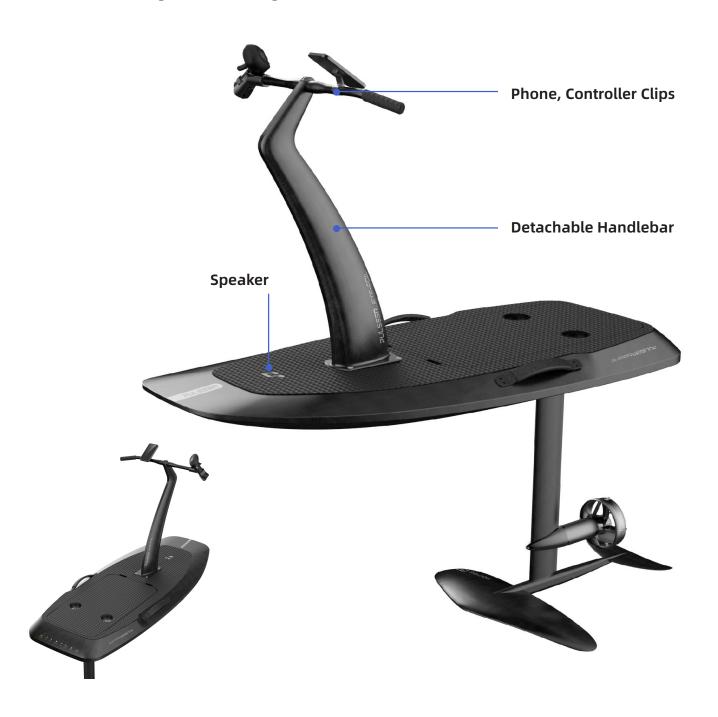

#### **Detachable Handlebar**

#### **Designed For Comfort**

Ergonomically designed handle grips, scooped deck for increased responsiveness and forward facing rider position reduces rider leg fatigue over long sessions.

Detachable handlebars make it easier to balance, reduces wipeouts and shortens the learning curve for beginners.