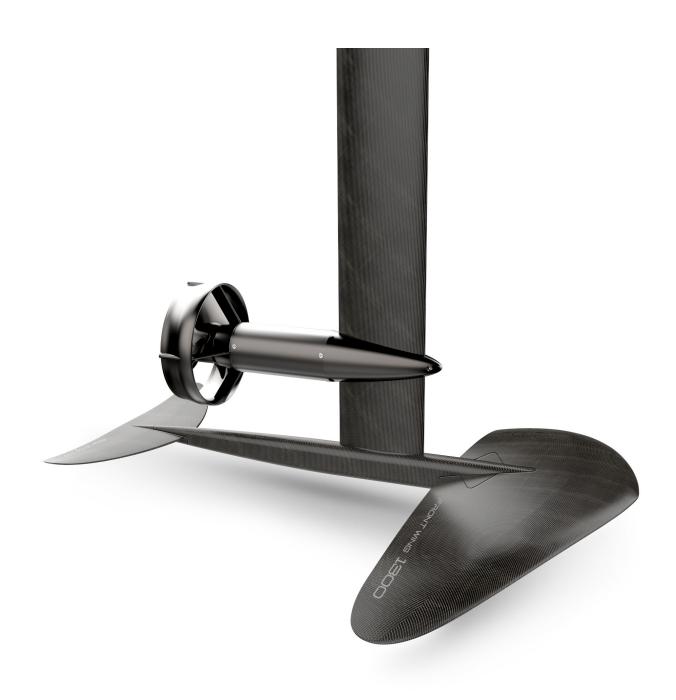

**The Wings** 

# **Everything Rides On This**

Pulseer wings are designed specifically for eFoiling by expert hydrodynamicists. Unmatched subsurface design creates the ultimate ride.

The highest performance wings on the market, designed for balance, efficiency and versatility.

Pulseer offers optimal carbon fiber wing designs with superior strength and performance in a va- riety of sizes.

We've tested and fine-tuned every detail, including size, shape, and angles, to engineer wings that maximize control and stability and minimize unnecessary drag.