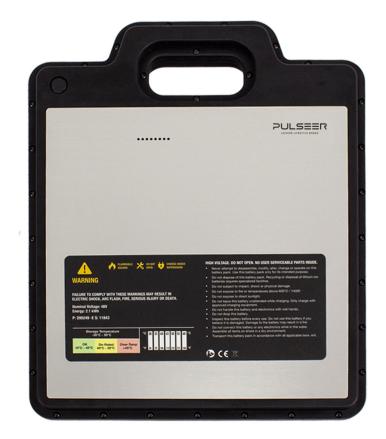

# 

LEISURE LIFESTYLE BRAND

**Standard Battery** 

# **Advantage**

A custom lithium-ion battery built for rugged marine environments. This battery offers performance, convenience, and the most comprehensive safety components on the market.

It lasts up to an hour depending on rider weight and speed and is enclosed in a rugged, IP68 waterproof housing that allows it to be transported and installed safely.

Our battery is also easily replaceable and rechargeable, with charge times of less than two and a half hours.

Battery warranty: one year or 300 charge cycles.

**The Controller** 