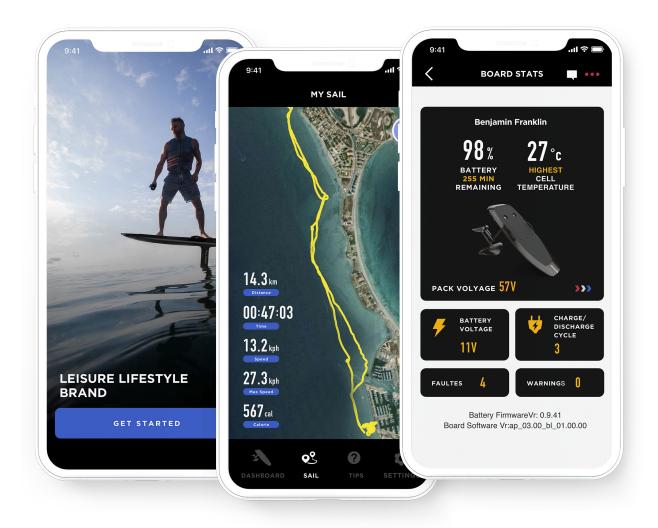

# **The APP**

# WECLOME to install PULSEER APP

The PULSEER app is all new and redesigned for our new generation eFoils. Register your product, update your board and hand controller, and watch all of our content around getting started right on both Apple and Android.